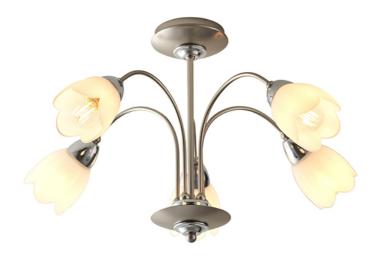

#### **DESCRIPTION**

The Petal large semi flush light is one item within a wider range with a chrome and satin chrome effect and matt opal glass finish. This fitting is dimmable and suitable for use with LED lamps. Antique brass finish also available

### **APPEARANCE**

Base: Satin Chrome PlateShade: Opal Glass