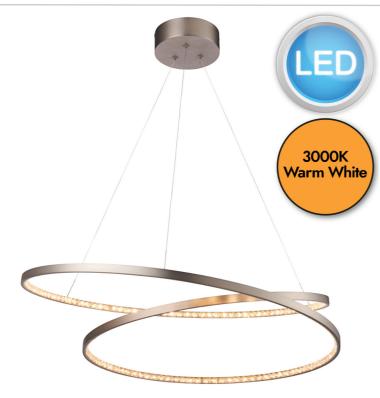

## DESCRIPTION

Contemporary LED ceiling pendant with a striking continuous loop of LED lights diffused through K5 crystals. Perfect for modern interiors and plated in a sophisticated matt nickel finish. Seemingly the pendant floats, suspended from subtle clear cables that are height adjustable. The impressive loop design is an amazing centrepiece to any interior, creating an striking light effect.

## APPEARANCE

- Base: Matt Nickel Plate
- Detail: Clear Crystal Glass

## LIGHT SOURCE

- Lamp included: Yes
- Lamp detail: 40W LED (included)
- Dimmable
- Kelvin: 3000K (Warm White)
- Lumens: 2400Lm
- Lamp hours: 15,000Hrs
- Switch: No