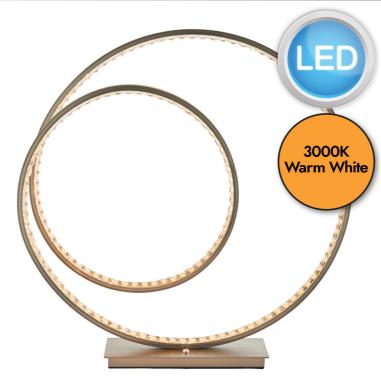

#### **DESCRIPTION**

Contemporary LED ceiling pendant with a striking continuous loop of LED lights diffused through K5 crystals. Perfect for modern interiors and plated in a sophisticated matt nickel finish. Select 3 different light levels by touching an simple integrated chrome plated switch located on the base.

#### **APPEARANCE**

Base: Matt Nickel PlateDetail: Clear Crystal Glass

#### **DIMENSION**

Height: 465mmWidth: 450mmDepth: 80mmWeight: 2.08kg

### **LIGHT SOURCE**

· Lamp included: Yes

• Lamp detail: 23W LED (included)

Dimmer included

• Kelvin: 3000K (Warm White)

Lumens: 1380LmLamp hours: 15,000Hrs

• Switch: Touch 3 Stage Dimmer Switch