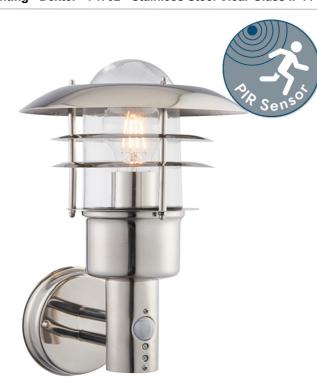

## **DESCRIPTION**

Classic louvered exterior wall light finished in polished stainless steel with clear glass shade. IP44 rated with adjustable PIR sensor to detect heat and automatically activate the light. The PIR can be altered to suite various detection angles and illumination times. Perfect for use with LED filament lamps.

#### **APPEARANCE**

· Base: Polished Stainless Steel

· Shade: Clear Glass

# **SPECIFICATION**

Ingress protection: IP44Sensor: PIR Motion Sensor

• Class: Class I - Single Insulated, Earthed

· Voltage: 240V