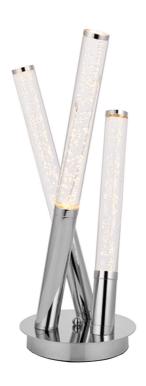

#### **DESCRIPTION**

Stunning multi-arm integrated table light, finished in polished chrome with striking bubble effect acrylic rods, great contemporary style.

#### **APPEARANCE**

Base: Polished Stainless SteelShade: Clear Acrylic With Bubbles

## **DIMENSION**

Height: 420mmDiameter: 200mmWeight: 1.85kg