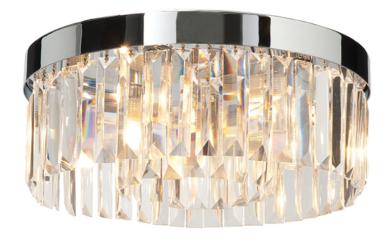

# Endon Lighting - Shimmer - 91811 - Chrome Clear Crystal Glass 5 Light IP44 Bathroom Ceiling Flush Light

#### **DESCRIPTION**

Stunning and chic, the Shimmer ceiling light is the perfect choice for making a feature piece in any luxury bathroom. IP44 rated, ensuring protection against the intrusion of water & compatible with LED lamps, this fitting can be energy efficient as well as stylish.

#### **APPEARANCE**

Base: Polished Chrome PlateShade: Clear Crystal Glass