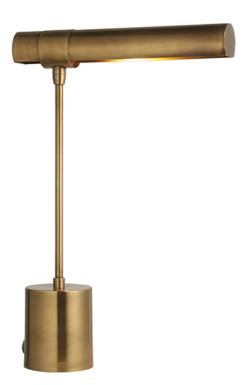

### DESCRIPTION

Inspired by Colonial design of the past and brought up to date with modern details, the Heiro task lamp is the perfect design statement to your home office. Strong and impressive in scale finished in antique brass, pair with modern LED filament lamps for timeless desk top lighting.

### APPEARANCE

Base: Polished Solid Brass

# DIMENSION

- Height: 550mm
- Width: 360mm
- Depth: 112mm
- Weight: 3.73kg