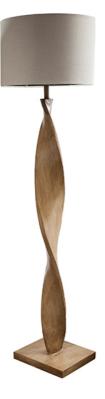

## Endon Lighting - Abia - 95454 - Oak Resin Natural Floor Lamp

### DESCRIPTION

The Abia floor light is inspired by Scandinavian simplicity, the spiral design combines neutral, light wood oak effect base with a natural linen shade. Completed with an in-line foot switch, and perfect for use with E27 LED filaments.

## APPEARANCE

- Base: Oak Effect Resin
- Shade: Natural Linen