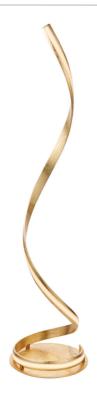

#### **DESCRIPTION**

A unique contemporary floor lamp with flowing illuminated curves, a perfect addition to today's modern interiors. Luxurious gold leaf finish with white diffuser and Integrated LED.

## **APPEARANCE**

· Base: Gold Leaf

· Shade: White Plastic Diffuser

· Detail: White Plastic

#### **DIMENSION**

· Height: 1210mm • Diameter: 290mm • Weight: 3.23kg