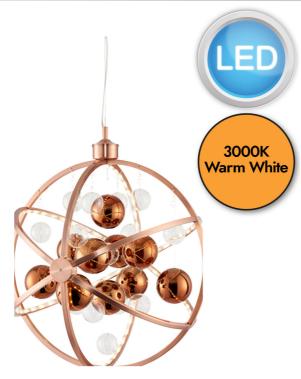

# DESCRIPTION

A striking LED pendant in a polished copper finish with a mix of clear and chrome spheres suspended at various heights within the integrated LED outer rings, creating a stunning modern design.

## APPEARANCE

- Base: Polished Copper Plate
- Detail: Copper Glass

# LIGHT SOURCE

- Lamp included: Yes
- Lamp detail: 10.1W LED (included)
- Non-dimmable
- Kelvin: 3000K (Warm White)
- Lumens: 693Lm
- Switch: No