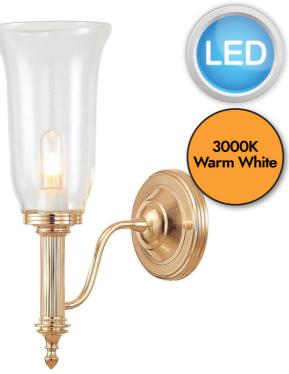

# DESCRIPTION

These classically designed products are manufactured to the highest standards and will give many years of service due to the quality materials used. Featuring a variety of styles and glass designs, these fittings are available in a mix of Polished Chrome, Polished Nickel, Polished Brass, and Rose Gold finishes. All of the fittings are IP44 rated, and come supplied with LED G9 lamps.

### APPEARANCE

- · Base: Rose Gold Plate
- Shade: Clear Glass

#### LIGHT SOURCE

- · Lamp included: Yes
- Lamp detail: 3.5W LED G9 (included)
- Dimmable
- Kelvin: 3000K (Warm White)
- Lumens: 320Lm
- Switch: No