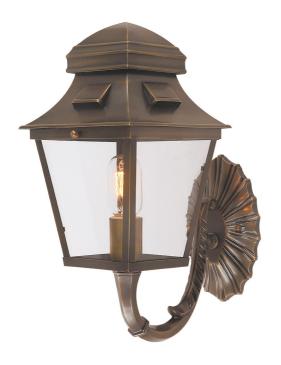

#### Elstead - ST-PAULS-WB1 Wall Lantern

#### **DESCRIPTION**

The St. Pauls period solid brass lantern design has been taken from originals dating back to pre-Georgian Britain and will add style and class to town and country homes alike. It is hand crafted and has an Antique Brass finish which is then laquered for durability. The St. Pauls lantern is IP44 rated.

#### **APPEARANCE**

· Base: Polished Brass Plate

# **DIMENSION**

Height: 427mmWidth: 205mmDepth: 340mmWeight: 4.7kg