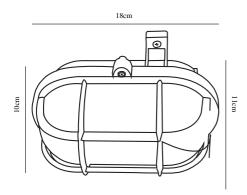

Primary material: Plastic Secondary material: Glass

Color: White

Width (cm): 10 Lenght (cm): 18 Projection (cm): 11

EAN: 4017506013324 TUN: 5909318

Item Number: 17051001

Pcs Per Master Carton: 4 Sales Box Height (cm): 11 Sales Box Width(cm): 12 Sales Box Depth (cm): 18 Sales Box Volume m³: 0.0024 Product net weight (kg): 0.44