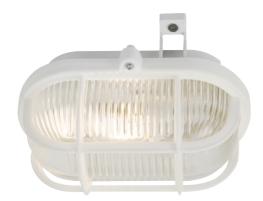

## SKOTLAMPE | WALL LIGHT | WHITE

Voltage (V): 230 Volt IP degree: IP44 Maximum bulb wattage (W): 60W Class (Class 1, Class 2, Class 3): Class 2 (Double isolated)

Bulb base: E27

Parallel connection: True

## • Build-in parallel connection

The Skot wall light from Nordlux for outdoor use is a classic light fixture with a timeless design. Skot continues to be one of the most widely used outdoor lights due to its simplicity and usefulness. Use it in the garage, on a fence, or at the front door.