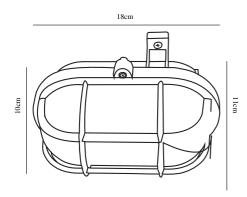

Primary material: Plastic Secondary material: Glass

Color: Black

Width (cm): 10 Lenght (cm): 18 Projection (cm): 11

EAN: 4017506013331 TUN: 5909319 Item Number: 17051003

Pcs Per Master Carton: 4 Sales Box Height (cm): 11 Sales Box Width(cm): 12 Sales Box Depth (cm): 18 Sales Box Volume m³: 0.0024 Product net weight (kg): 0.44