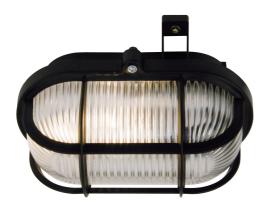

## SKOTLAMPE | WALL LIGHT | BLACK

Voltage (V): 230 Volt IP degree: IP44 Maximum bulb wattage (W): 60W Class (Class 1, Class 2, Class 3): Class 2 (Double isolated)

Bulb base: E27

Parallel connection: True

## • Build-in parallel connection

The Skot wall light from Nordlux for outdoor use is a classic light fixture with a timeless design. Skot continues to be one of the most widely used outdoor lights due to its simplicity and usefulness. Use it in the garage, on a fence, or at the front door.