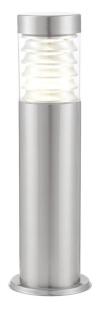

### **DESCRIPTION**

A LED version of this stylish marine grade floor post from The Equinox range. Constructed from 316L stainless steel and polycarbonate, it is suitable for both domestic and light commercial applications in and around coastal locations.

#### **APPEARANCE**

• Base: Marine Grade Brushed Stainless Steel

· Shade: Clear PC

## **DIMENSION**

Height: 500mmDiameter: 150mmWeight: 1.4kg