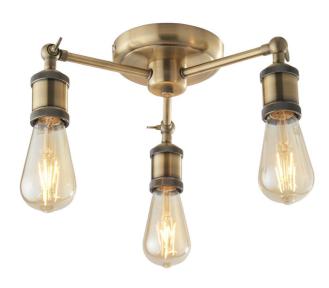

#### **DESCRIPTION**

Antique brass finish has been applied to bring warmth and style to this industrial look semi flush. With adjustable heads this 3 light semi flush is an ideal design for low ceilings. Twin with E27 LED filament for that unique 'on trend' look.

### **APPEARANCE**

· Base: Antique Brass Plate

# **DIMENSION**

Height: 130mmWidth: 355mmDepth: 500mmWeight: .74kg