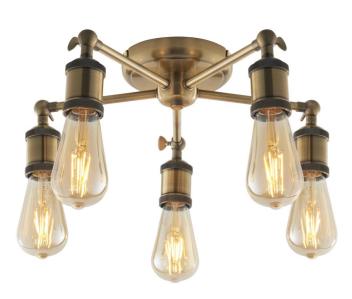

## DESCRIPTION

Antique brass finish has been applied to bring warmth and style to this industrial look semi flush. With adjustable heads this 5 light semi flush is an ideal design for low ceilings. Twin with E27 LED filament for that unique 'on trend' look.

### APPEARANCE

Base: Antique Brass Plate