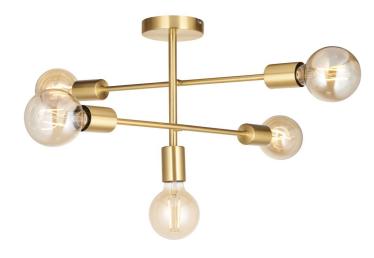

## Endon Lighting - Studio - 98786 - Satin Brass 5 Light Flush Ceiling Light

#### **DESCRIPTION**

Get the designer look with the Studio ceiling light, finished in a smart brushed brass plate, perfect when paired with LED filament lamps for that essential, on-trend look.

#### **APPEARANCE**

· Base: Satin Brass Plate

# **DIMENSION**

Height: 305mmDiameter: 530mmWeight: .92kg