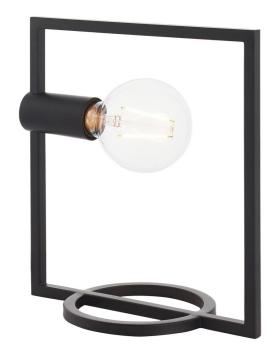

#### **DESCRIPTION**

Bold matt black and geometric angles are the perfect frame for pairing with stunning filament lamps, make the Shape a versatile and inexpensive way to achieve a designer look in any space. The Shape Rectangle is easily place-able anywhere to transform a space.

#### **APPEARANCE**

• Base: Matt Black Paint