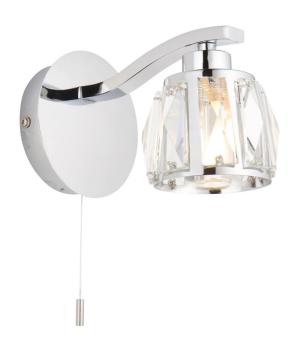

## Endon Lighting - Ria - 96135 - Chrome & Clear Glass IP44 Pull Cord Bathroom Wall Light

#### **DESCRIPTION**

Bathroom elegance is optimised in this range of modern crystal lights. With chrome plated finish and premium faceted glass crystal this wall light has easy to reach on/off pull cord switch. Perfect for use with G9 Led lamps. Matching semi flush also available.

#### **APPEARANCE**

Base: Polished Chrome PlateShade: Clear Crystal Glass

### **LIGHT SOURCE**

· Lamp included: No

Lamp detail: 3W Max LED G9 (required)

Non-dimmable

· Switch: Pull Cord On/Off Switch