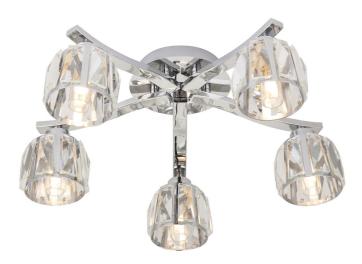

## DESCRIPTION

Bathroom elegance is optimised in this range of modern crystal lights. With chrome plated finish and premium faceted glass crystal this 5 light semi flush is also dimmable. Perfect for use with G9 Led lamps. Matching wall light also available.

## APPEARANCE

- Base: Polished Chrome Plate
- Shade: Clear Crystal Glass

### DIMENSION

- Height: 160mm
- Diameter: 450mm
- Weight: 2.13kg