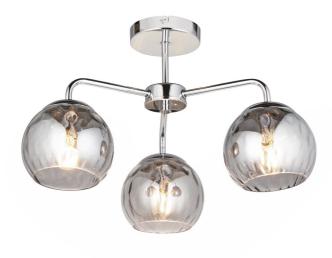

## Endon Lighting - Dimple - 97971 - Chrome Smoked Glass 3 Light Flush Ceiling Light

#### **DESCRIPTION**

Smokey mirrored glass meets modern polished chrome plating in a combination of modern classic styling. This collection of interior lighting is the perfect addition to your modern home. Add a touch of style to your interior with a matching wall light, table and floor lamp. Ideal when paired with up to date LED filament lamps.

### **APPEARANCE**

Base: Polished Chrome PlateShade: Smoked Mirrored Glass