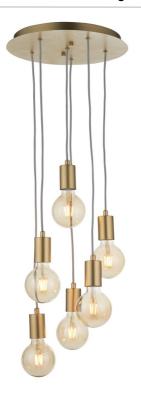

#### **DESCRIPTION**

Get the designer look with the Studio 6 light pendant, finished in a smart brushed brass plate, perfect when paired with LED filament lamps for that essential, on-trend look.

#### **APPEARANCE**

· Base: Gold Paint

## **DIMENSION**

Height: 300 - 822mmDiameter: 340mmWeight: 1.94kg