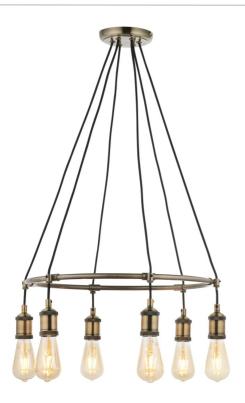

#### **DESCRIPTION**

Antique brass finish has been applied to bring warmth and style to this industrial look pendant. With adjustable heads this 5 light semi flush is an ideal design for low ceilings. Twin with E27 LED filament for that unique 'on trend' look.

## **DIMENSION**

Height: 275 - 800mmDiameter: 540mmWeight: 1.75kg