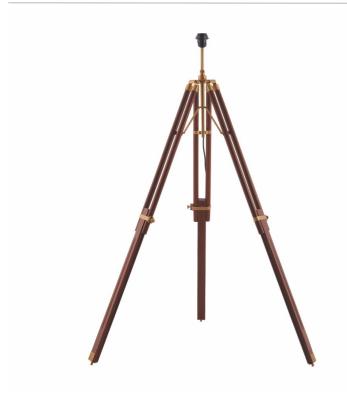

### **DESCRIPTION**

Made from sheesham mango wood with solid brass detailing, this tripod floor lamp can be adjusted in height. Suitable for use with LED lamps and supplied with inline foot switch. Other colours available

### **APPEARANCE**

· Base: Wood

• Detail: Polished Solid Brass

## **DIMENSION**

Height: 690 - 1440mmDiameter: 780mmWeight: 3.37kg