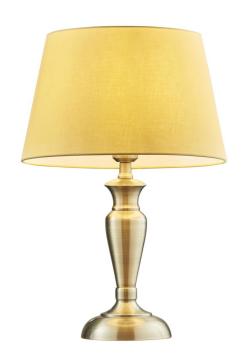

#### **DESCRIPTION**

The medium traditional style Oslo table lamp in an antique brass plated finish with matching gold flex with in-line on/off switch has been paired with the Evie yellow cotton tapered shade to complete the look.

#### **APPEARANCE**

Base: Antique Brass PlateShade: Yellow Cotton