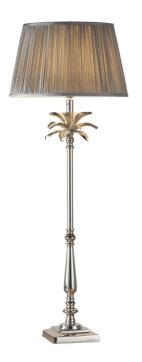

#### **DESCRIPTION**

The tall chic Leaf table lamp cast in aluminium and finished in a polished nickel, decorated with delicate leaf detailing has been teamed with the gorgeous 14 inch Freya pleated silk shade in charcoal to complete the look.

### **APPEARANCE**

Base: Polished Nickel PlateShade: Charcoal Silk

# **DIMENSION**

Height: 985mmDiameter: 355mmWeight: 2.09kg