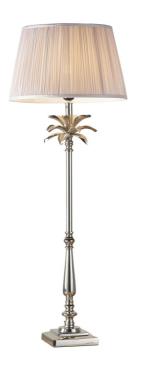

#### **DESCRIPTION**

The tall chic Leaf table lamp cast in aluminium and finished in a polished nickel, decorated with delicate leaf detailing has been teamed with the gorgeous 14 inch Freya pleated silk shade in ducky pink to complete the look.

### **APPEARANCE**

Base: Polished Nickel PlateShade: Dusky Pink Silk

# **DIMENSION**

Height: 985mmDiameter: 355mmWeight: 2.09kg