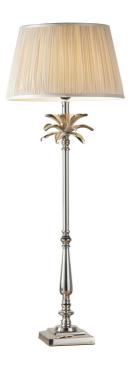

# Endon Lighting - Leaf - 91160 - Nickel Oyster Table Lamp With Shade

#### **DESCRIPTION**

The tall chic Leaf table lamp cast in aluminium and finished in a polished nickel, decorated with delicate leaf detailing has been teamed with the gorgeous 14 inch Freya pleated silk shade in oyster to complete the look.

### **APPEARANCE**

· Base: Polished Nickel Plate

· Shade: Oyster Silk