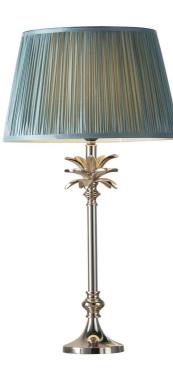

#### DESCRIPTION

A chic and fabulous polished nickel finished Leaf table lamp, cast in aluminium and adorned with delicate leaf detailing will compliment any interior style. Paired with the gorgeous 14 inch Freya pleated silk shade in fir to complete the look.

# APPEARANCE

- · Base: Polished Nickel Plate
- Shade: Fir Silk