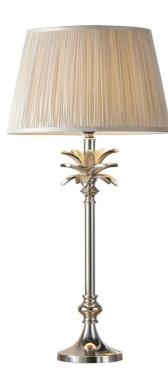

# Endon Lighting - Leaf - 91228 - Nickel Oyster Table Lamp With Shade

### DESCRIPTION

A chic and fabulous polished nickel finished Leaf table lamp, cast in aluminium and adorned with delicate leaf detailing will compliment any interior style. Paired with the gorgeous 12 inch Freya pleated silk shade in oyster to complete the look.

### APPEARANCE

- Base: Polished Nickel Plate
- Shade: Oyster Silk