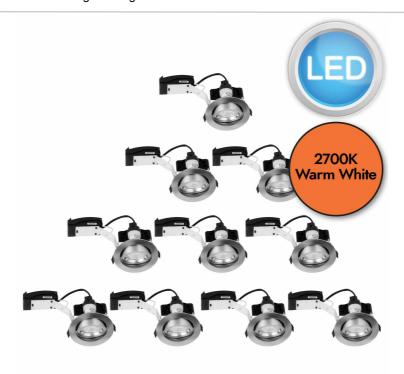

# FCL-18518X10WW

Set of 10 - Brushed Steel Tilt Recessed Ceiling Downlights with Warm White LED Bulbs

## **LIGHT SOURCE DATA**

- 10 x 4.2W LED GU10 (included)
- Lamp direction Downwards
- · Lamp shape Reflector/Pear Shape
- Non-dimmable
- 2700K (Warm White)
- 360Lm
- 85.7Lm/W
- 15000 Liftetime
- 80 CRI