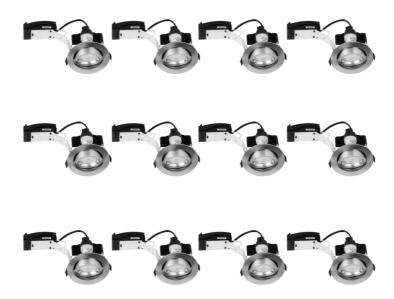

## **LIGHT SOURCE DATA**

- 12 x 50W Max GU10 Halogen (required)
- Lamp direction Downwards
- Lamp shape Reflector/Pear Shape
- Dimmable
- · Energy class: Not applicable

## **DIMENSION DATA**

- Height 117mm
- Diameter 94mm
- Cut out size 83mm
- Weight 2.4kg

## **SPECIFICATION**

- Manufacturer warranty for 1 year from date of purchase
- · Brushed steel plate
- IP20
- No
- · Class I Single Insulated, Earthed
- 240V
- Assembly required? No
- CE Marking, UKCA Marking, Energy Efficient, Energy Saving