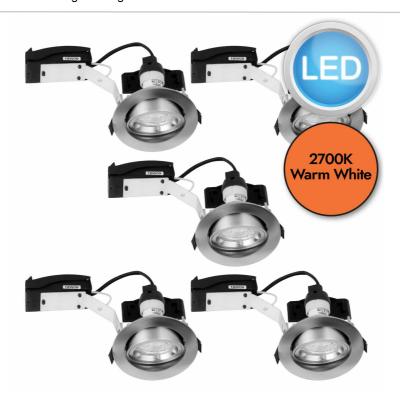

# FCL-18518X5WW

Set of 5 - Brushed Steel Tilt Recessed Ceiling Downlights with Warm White LED Bulbs

# **LIGHT SOURCE DATA**

- 5 x 4.2W LED GU10 (included)
- Lamp direction Downwards
- · Lamp shape Reflector/Pear Shape
- Non-dimmable
- 2700K (Warm White)
- 360Lm
- 85.7Lm/W
- 15000 Liftetime
- 80 CRI

### **SPECIFICATION**

- Manufacturer warranty for 1 year from date of purchase
- · Brushed steel plate
- IP20
- No
- · Class I Single Insulated, Earthed
- 240V
- Assembly required? No
- CE Marking, UKCA Marking, Energy Efficient, Energy Saving