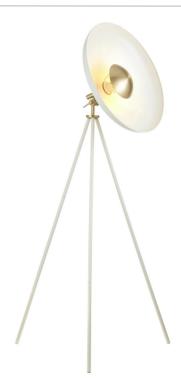

# firstchoice**lighting**®

Arellano - White Brushed Brass Tripod Floor Lamp

### **DIMENSION DATA**

- Height 1280 1460mm
- Diameter 720mm
- · Weight 3.83kg

### **SPECIFICATION**

- Manufacturer warranty for 2 years from date of purchase
- · Warm white with brushed brass plate detail
- IP20
- Toggle On/Off Switch
- · Class II Double Insulated, No Earth
- Assembly required? No
- EU 2 pin plug included with UK 3 pin adapter