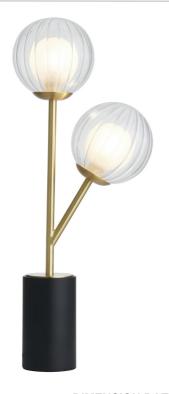

#### **DIMENSION DATA**

- Height 510mm
- Width 190mm
- Depth 120mm
- Weight 1.77kg

#### **SPECIFICATION**

- Manufacturer warranty for 2 years from date of purchase
- Satin brass plate and clear & frosted ribbed glass
- IP20
- In-line On/Off Switch
- Class II Double Insulated, No Earth
- 240\/
- · Assembly required? No
- EU 2 pin plug included with UK 3 pin adapter