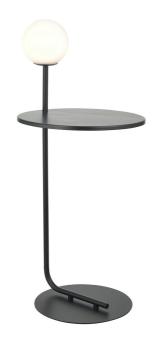

# firstchoice**lighting**®

Levine - Black Opal Glass Floor Reading Lamp

### **DIMENSION DATA**

- Height 810mm
- Width 385mm
- Depth 350mm
- Weight 4.8kg

### **SPECIFICATION**

- Manufacturer warranty for 2 years from date of purchase
- · Matt black and opal glass
- IP20
- In-line On/Off Foot Switch
- Class II Double Insulated, No Earth
- Assembly required? No
- EU 2 pin plug included with UK 3 pin adapter