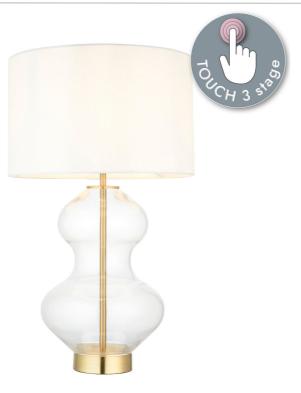

### Carson - Satin Brass Clear Glass Vintage White Touch Table Lamp With Shade

### SPECIFICATION

- Manufacturer warranty for 2 years from date of purchase
- Satin brass plate with clear glass detail and vintage white cotton
- IP20
- Touch 3 Stage Dimmer Switch
- Class II Double Insulated, No Earth
- 240V
- Assembly required? No
- EU 2 pin plug included with UK 3 pin adapter