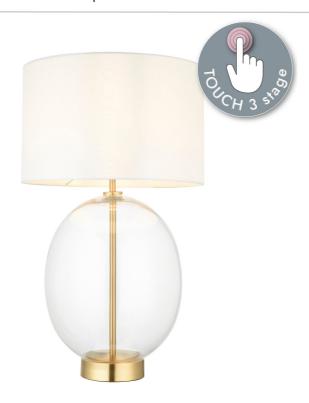

Burns - Satin Brass Clear Glass Vintage White Touch Table Lamp With Shade

## **SPECIFICATION**

- Manufacturer warranty for 2 years from date of purchase
- Satin brass plate with clear glass detail and vintage white cotton
- IP20
- Touch 3 Stage Dimmer Switch
- Class II Double Insulated, No Earth
- Assembly required? No
- EU 2 pin plug included with UK 3 pin adapter