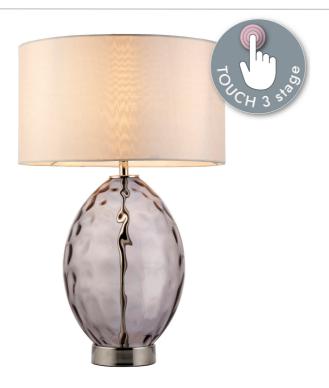

## **SPECIFICATION**

- Manufacturer warranty for 2 years from date of purchase
- Bright nickel plate with tinted grey glass detail and vintage white cotton
- IP20
- Touch 3 Stage Dimmer Switch
- · Class II Double Insulated, No Earth
- Assembly required? No
- EU 2 pin plug included with UK 3 pin adapter