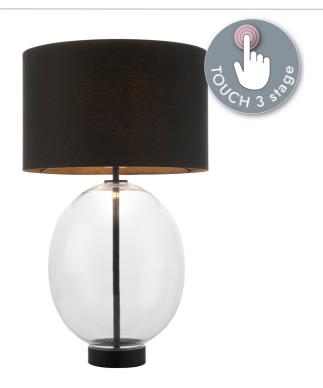

Keller - Black Clear Glass Touch Table Lamp With Shade

## **SPECIFICATION**

- Manufacturer warranty for 2 years from date of purchase
- Matt black with clear glass detail and black cotton
- IP20
- Touch 3 Stage Dimmer Switch
- Class II Double Insulated, No Earth
- 240\/
- · Assembly required? No
- EU 2 pin plug included with UK 3 pin adapter