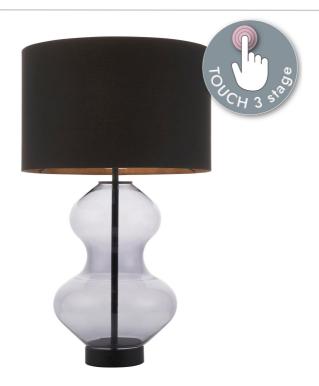

Thompson - Black Grey Glass Touch Table Lamp With Shade

## **SPECIFICATION**

- Manufacturer warranty for 2 years from date of purchase
- Matt black with tinted grey glass detail and black cotton
- IP20
- Touch 3 Stage Dimmer Switch
- Class II Double Insulated, No Earth
- 240\/
- Assembly required? No
- EU 2 pin plug included with UK 3 pin adapter