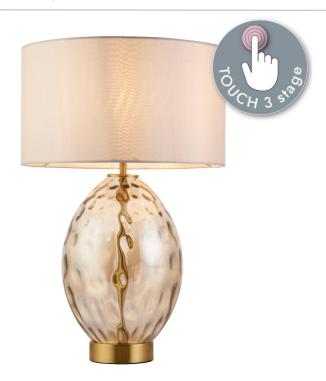

Pittman - Satin Brass Champagne Crystal Glass Vintage White Touch Table Lamp With Shade

## **SPECIFICATION**

- Manufacturer warranty for 2 years from date of purchase
- Satin brass plate with champagne crystal glass detail and vintage white cotton
- IP20
- Touch 3 Stage Dimmer Switch
- Class II Double Insulated, No Earth
- 240\/
- Assembly required? No
- EU 2 pin plug included with UK 3 pin adapter