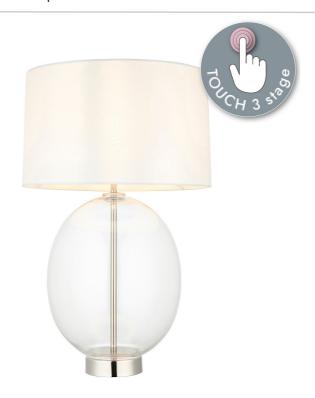

Dawson - Nickel Glass Vintage White Touch Table Lamp With Shade

## **SPECIFICATION**

- Manufacturer warranty for 2 years from date of purchase
- Bright nickel plate with clear glass detail and vintage white cotton
- IP20
- Touch 3 Stage Dimmer Switch
- Class II Double Insulated, No Earth
- Assembly required? No
- EU 2 pin plug included with UK 3 pin adapter