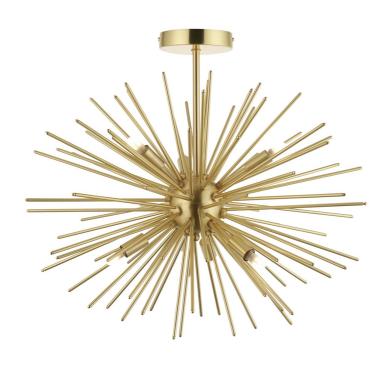

#### **DESCRIPTION**

Following the 70's trend this Sputnik style semi flush light is finished in satin gold finish. 6 lights are scattered among the metal spikes creating a stunning centrepiece. This product is fully dimmable. Matching pendant also available.

### **APPEARANCE**

· Base: Satin Brass Plate

## **DIMENSION**

Diameter: 450mmProjection: 480mmWeight: 2.75kg