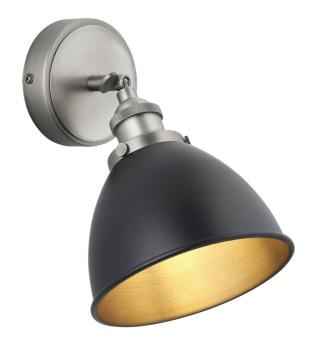

#### **DESCRIPTION**

An authentic 'resto' style adjustable wall light, finished in matt black paint with aged pewter plated details. Small arm making this wall lighting perfect for using as a spot light to light up kitchen work tops or desk spaces. Featuring an adjustable knuckle and accessible on/off switch, pair this wall light with filament LED lamps for that perfect industrial style. The perfect addition for today's stylish homes to create that on trend bar, bistro look.

### **APPEARANCE**

Base: Aged Pewter PlateDetail: Matt Black Paint