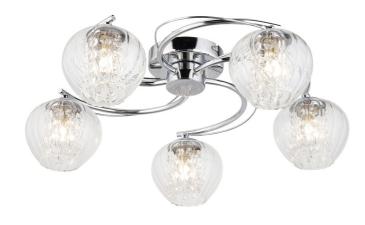

#### **DESCRIPTION**

Glass details beautifully refract the light in this decorative collection bringing a warm glow to your room. This semi flush is perfect for low ceilings; other family items also available.

#### **APPEARANCE**

· Base: Polished Chrome Plate

• Shade: Clear Glass

· Detail: Clear Beaded Glass