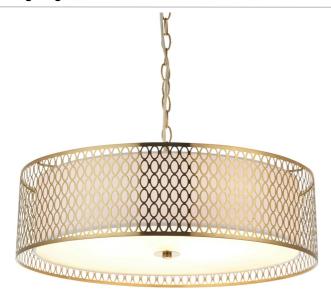

#### **DESCRIPTION**

A classic circular light with a trendy geometric fretwork metal outer and an inner fabric shade for lovely light diffusion. As well as being dimmable this product has a height adjustable rope chain so it can be hang to best illuminate the space and create atmosphere.

#### **APPEARANCE**

Base: Polished Gold PlateShade: White CottonDetail: Frosted Glass Diffuser

### **DIMENSION**

Height: 300 - 1685mmDiameter: 560mmWeight: 3.88kg