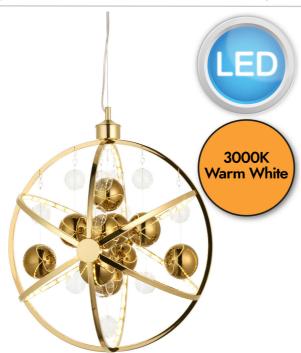

#### **DESCRIPTION**

A striking LED pendant with a gold effect plated finish with a mix of clear and gold spheres suspended at various heights within the integrated LED outer rings, creating a stunning modern design.

### **APPEARANCE**

Base: Polished Gold PlateDetail: Clear Glass

### **LIGHT SOURCE**

· Lamp included: Yes

• Lamp detail: 8.53W LED (included)

Non-dimmable

• Kelvin: 3000K (Warm White)

Lumens: 877LmLamp hours: 25,000Hrs

• Switch: No