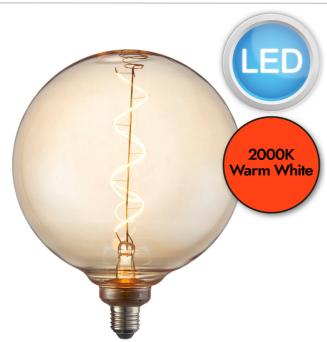

### **DESCRIPTION**

Decorative LED filament lamps provide an awesome way to illuminate your home with style. Tinted amber glass and stylish filament spiral design. Can be used with one of our bulb holders or flex sets to create a feature lighting piece in your home. Also makes for a great gift as easily placeable product in today's homes.

## **APPEARANCE**

· Base: Amber Glass Diffuser

### **LIGHT SOURCE**

· Lamp included: Yes

Lamp detail: 4W

Non-dimmable

• Kelvin: 2000K (Warm White)

• Lumens: 320Lm

Lamp hours: 15,000Hrs

• Switch: n/a